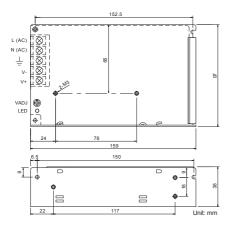

## **Dimension and Terminal**

## **Electronic Specifications**

Input Voltage: Input Frequency: Leakage Current: AC current (TYP.) Output VADJ range: Rated Voltage: Rated Current: Rated Power:

- L(AC): AC input.
- N(AC): AC input.
- └── : Earth Ground.
- V-: DC power output.(21.5~26.5 adjustable)
- V+: DC power output.(21.5~26.5 adjustable)
- VADJ: Output voltage adjustment.
- LED: Working state indicator.