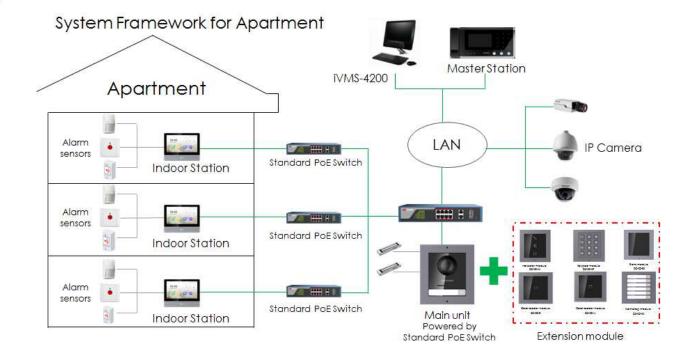

|
|                     | IP protection level       | IP65                                               |
|                     | Installation              | Flush Mounting, Surface Mounting                   |
|                     | Dimensions<br>(L × W × H) | 98.5 mm × 100 mm × 33.7 mm (3.87" × 3.95" × 1.33") |

# Appearance and Interface





| No. | Description                         |  |  |
|-----|-------------------------------------|--|--|
| 1   | Calling Indicator                   |  |  |
| 2   | Two-way Audio Indicator             |  |  |
| 3   | Unlock Indicator                    |  |  |
| 4   | Module-connecting Interface(output) |  |  |
| 5   | Module-connecting Interface(input)  |  |  |
| 6   | Debug Port                          |  |  |



### **Typical Application**



Distributed by

L

## HIKVISION

#### Headquarters

No.555 Qianmo Road, Binjiang District, Hangzhou 310051, China T +86-571-8807-5998 overseasbusiness@hikvision.com

Hikvision USA T +1-909-895-0400 sales.usa@hikvision.com

Hikvision Italy T +39-0438-6902 info.it@hikvision.com

Hikvision Singapore T +65-6684-4718 sg@hikvision.com

Hikvision Africa T +27 (10) 0351172 sale.africa@hikvision.com Hikvision Europe T +31-23-55-42-770 info.eu@hikvision.com

Hikvision France T +33(0)1-85-330-450 info.fr@hikvision.com

Hikvision Oceania T +61-2-8599-4233 salesau@hikvision.com

Hikvision Hong Kong T +852-2151-1761 Hikvision Middle East T +971-4-8816086 salesme@hikvision.com

Hikvision Spain T +34-91-737-16-55 info.es@hikvision.com

Hikvision Canada T +1-909-895-0400 sales.usa@hikvision.com Hikvision