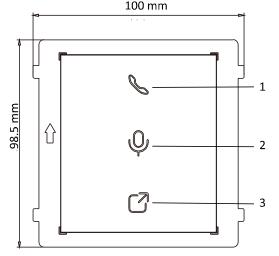

# Appearance and Interface

| No. | Description                         |  |  |
|-----|-------------------------------------|--|--|
| 1   | Calling Indicator                   |  |  |
| 2   | Two-way Audio Indicator             |  |  |
| 3   | Unlock Indicator                    |  |  |
| 4   | Module-connecting Interface(output) |  |  |
| 5   | Module-connecting Interface(input)  |  |  |
| 6   | Debug Port                          |  |  |