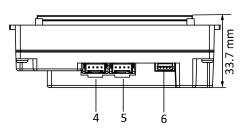

# Appearance and Interface

| No. | Description                         |  |  |
|-----|-------------------------------------|--|--|
| 1   | Calling Indicator                   |  |  |
| 2   | Two-way Audio Indicator             |  |  |
| 3   | Unlock Indicator                    |  |  |
| 4   | Module-connecting Interface(output) |  |  |
| 5   | Module-connecting Interface(input)  |  |  |
| 6   | Debug Port                          |  |  |